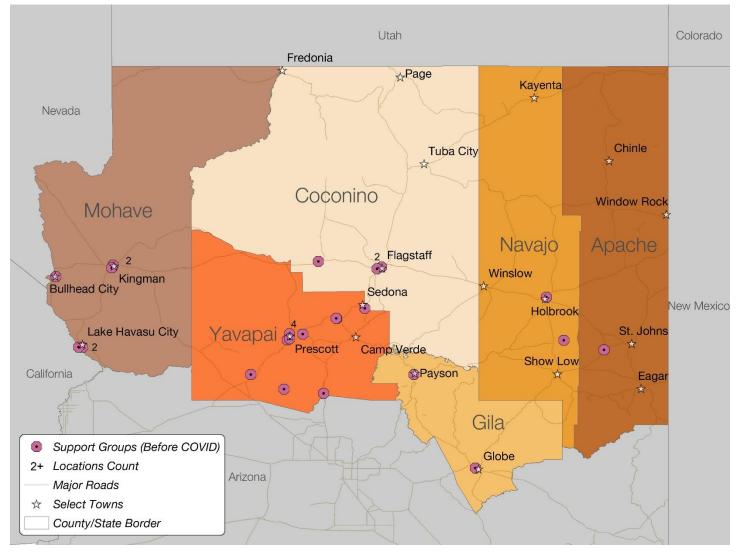

### **Caregiver Support Groups**

Most caregiver support groups in northern Arizona are conducted by hard-working volunteers. The meeting places and times change frequently to accommodate the needs of caregivers who are a part of the group. Please also note that the information about inperson support groups listed below was collected before the COVID-19 pandemic. It is still uncertain which support groups will resume meeting in-person. Please check with the organizer before you show up to any of these events.