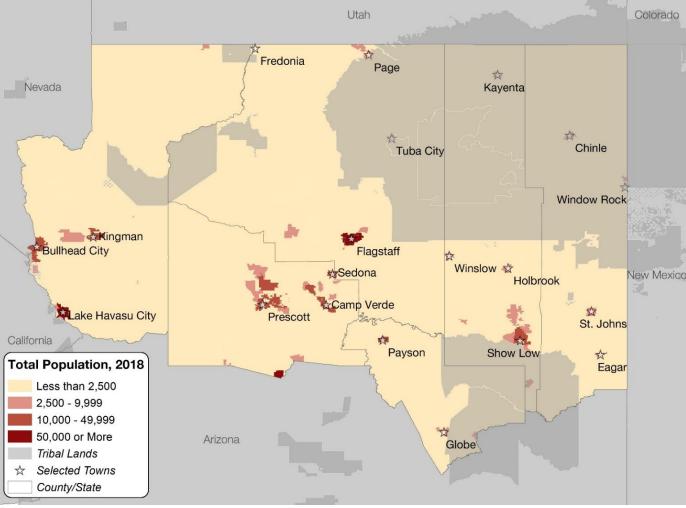

#### **Caregivers in Northern Arizona Face Additional Challenges**

In the United States, most health and social services for caregivers and their loved ones

"We don't have a lot of the resource of time and freedom to shop and to search and to go get things and bring them home. And we are homebound and we're just isolated out here. We live on an island."

-Northern Arizona Caregiver

with ADRD are located in large cities<sup>4</sup>. As shown in figure 2, northern Arizona is mostly rural and there are only a few cities with more than 50,000 people. Living outside of urban areas makes it hard to reach health and social services without careful planning. Problems weather. internet and telephone with connections, and scheduling travel. appointments make caregiving for a loved one with ADRD more stressful<sup>5</sup>.

Figure 2: Size of the Population in Northern Arizona (2018 census places)

 <sup>&</sup>lt;sup>4</sup> Distribution of U.S. health care providers residing in rural and urban areas. U.S. Department of Health and Human Services Health Resources and Services Administration (HRSA): National Center for Health Workforce Analysis. 2014.
 <sup>5</sup> Dunn DJ, Price D, Neder S. Rural caregivers of persons with dementia: Review of the literature guided by Rogers' science of unitary human beings.(report). Visions: The Journal of Rogerian Nursing Science. 2016;22(1):16.