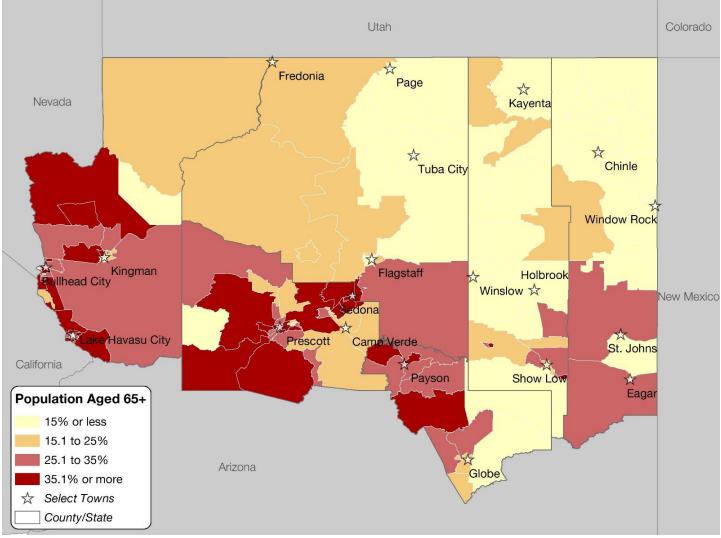

### Arizona will be Home to more People with ADRD as the Population Ages

The population in Arizona is aging quickly, which means we can expect the number of people with ADRD to increase. In Arizona, there are more than 1.6 million people aged 60 years and older and this number is expected to reach three million by 2030. About 140,000 Arizonans aged 65 and older are diagnosed with Alzheimer's disease, and this is expected to increase to 200,000 by 2025, which would rank Arizona as the state with one of the most rapidly growing number of residents with ADRD, second only to Alaska<sup>2,3</sup>.

As the number of people with ADRD in Arizona increases, the need for family caregivers and more services will increase, as well. Figure 1 shows that there are many parts of Northern Arizona where more than 25% of the population are aged 65 or older.

Figure 1: Percent of the Population Aged 65 or Older in Northern Arizona (2018 census tracts)

<sup>&</sup>lt;sup>2</sup> Arizona Alzheimer's State Plan: A framework for action. Arizona Alzheimer's Task Force. 2016.