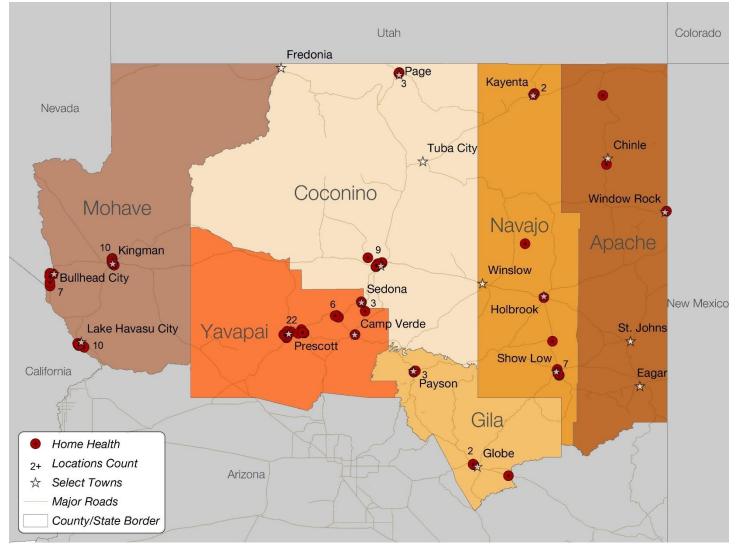

#### **Home Health Services**

| Name                         | Address                                                                             | City        | Phone             | Web address                                                                                                      | Notes                                        |
|------------------------------|-------------------------------------------------------------------------------------|-------------|-------------------|------------------------------------------------------------------------------------------------------------------|----------------------------------------------|
| Arion Care<br>Solutions LLC  | No physical office; coordinates<br>care for across Arizona remotely                 |             | (480)<br>722-1300 | www.arioncares.com                                                                                               |                                              |
| Caring2Seniors               | No physical office; coordinates<br>care for Mohave and La Pima<br>counties remotely |             |                   | http://www.caring2seniors.com/                                                                                   | NOTE: did not<br>answer phone<br>when called |
| APACHE COUNTY                | /                                                                                   |             |                   |                                                                                                                  |                                              |
| Homecare<br>Concepts         | PO Box 3542                                                                         | Chinle      | · /               |                                                                                                                  | NOTE: did not<br>answer phone<br>when called |
| Tachiini Nursing<br>Services | 1 Mission Lane W US-191,<br>PO Box 394                                              | Rock Point  | · /               | https://www.facebook.com/pg/T<br>achiinii-Nursing-Services-Inc-<br>2036543453292474/about/?ref<br>=page_internal |                                              |
| Home Care<br>Solution        | 18 Kaibeto Drive,<br>PO Box 624                                                     | Window Rock | · · ·             | https://www.manta.com/c/mr0hf<br>px/the-home-care-solution-llc                                                   |                                              |