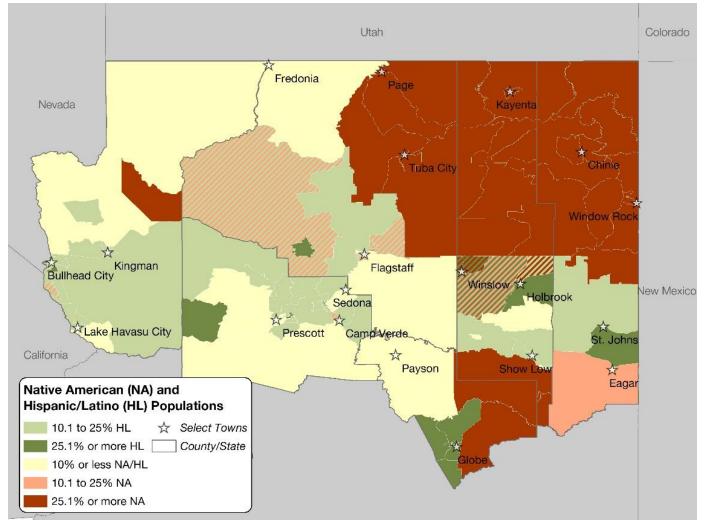

Northern Arizona is also a very diverse region and many of the resources currently available are not always culturally relevant (e.g. consider the traditions, values, beliefs, and unique needs of each group). Figure 3 shows there are many areas where Native

Americans or Hispanic/Latino groups are at least 25% of the population, and many live in more rural areas of northern Arizona. Some caregivers from these communities face additional challenges when interacting with service providers because of their isolation and differences in language or culture<sup>6</sup>. A limited number of service providers are able to meet the needs of rural and diverse caregivers in northern Arizona, amidst the challenges.

Figure 3: Percent of the Population who is Native American or Hispanic/Latino (2018 census tracts)

<sup>&</sup>lt;sup>6</sup> Cooper C, Tandy AR, Balamurali TBS, Livingston G. A systematic review and meta-analysis of ethnic differences in use of dementia treatment, care, and research. American Journal of Geriatric Psychiatry. 2010;18(3):193-203. doi: 10.1097/JGP.0b013e3181bf9caf.