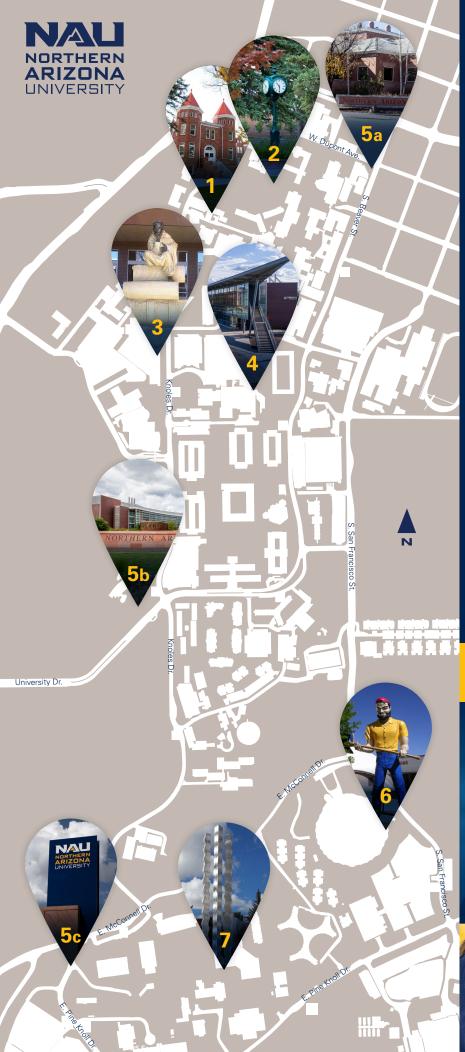

From the iconic steps of Old Main to the giant Louie in front of the Skydome, the scenic Northern Arizona University campus is full of great photo opportunities.

Use this map to find the best sites for your commencement photos.

- 1. Old Main Knoles Dr.
- 2. North Quad Knoles Dr. and W. Dupont Ave.
- 3. Cline Library statue Knoles Dr.
- 4. University Union and Union Point Knoles Dr.
- 5. Northern Arizona University signsa. North campusW. Dupont Ave. and S. Beaver St.
  - **b. Central campus**Knoles Dr. and University Dr.
  - c. South campus
    E. McConnell Dr. and E. Pine Knoll Dr.
- 6. Walkup Skydome Louie statue S. San Francisco St.
- 7. South campus *The Benchmark sculpture*E. Pine Knoll Dr.