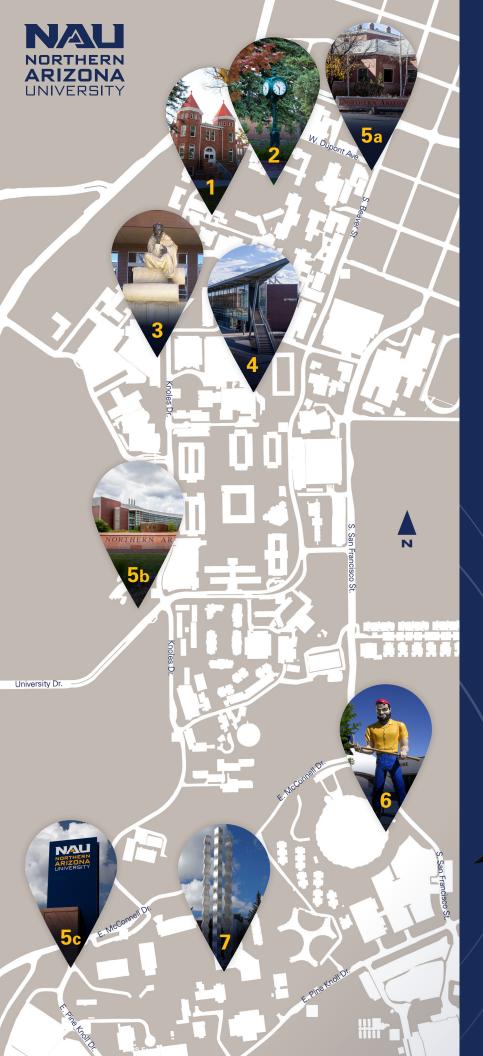

From the iconic steps of Old Main to the giant Louie in front of the Skydome, the scenic Northern Arizona University campus is full of great photo opportunities.

Use this map to find the best sites for your commencement photos.

- 1. Old Main Knoles Dr.
- 2. North Quad
  Knoles Dr. and W. Dupont Ave.
- 3. Cline Library statue Knoles Dr.
- 4. University Union and Union Point Knoles Dr.
- 5. Northern Arizona University signs
  - a. North campus

W. Dupont Ave. and S. Beaver St.

- b. Central campus
  Knoles Dr. and University Dr.
- c. South campus
- E. McConnell Dr. and E. Pine Knoll Dr.
- 6. Walkup Skydome Louie statue

S. San Francisco St.

7. South campus – The Benchmark sculpture

E. Pine Knoll Dr.

As you celebrate your accomplishments at NAU, please remember to clean up after your photoshoots. Let's work together to keep our campus beautiful!