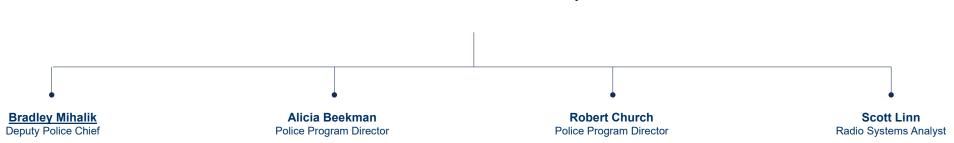

### **ORGANIZATION CHART**

University Police Department

### **Melissa Freshour**

Chief of Police/AVP Pub Safety