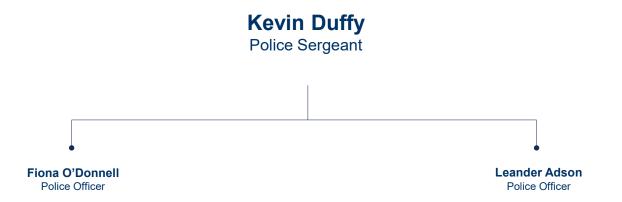

### **ORGANIZATION CHART**

University Police Department

# Michael Langston Police Sergeant Tylor Whitehat Evidence & Prop Tech, Sr Police Corporal (POS#31570) Wichael Langston Police Sergeant VACANT Police Corporal (POS#31480)