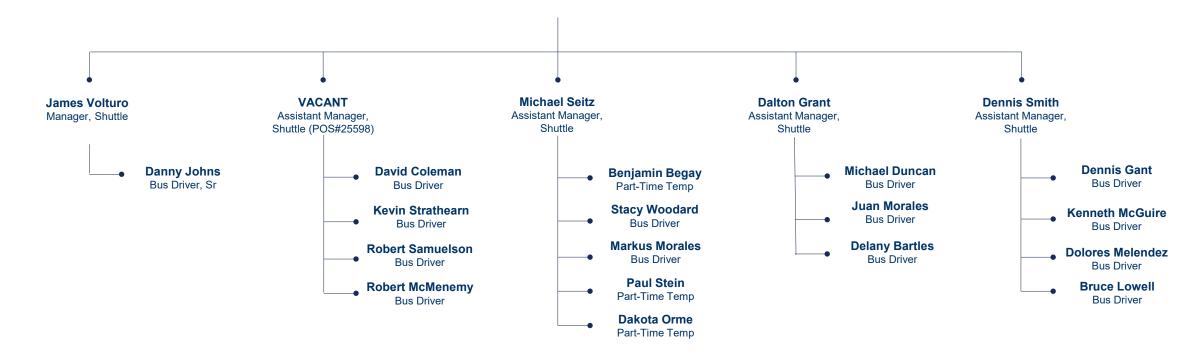

### **ORGANIZATION CHART**

University Transit Services (Shuttle)

### Rafael Rivera Jr

Assistant Director, Shuttle