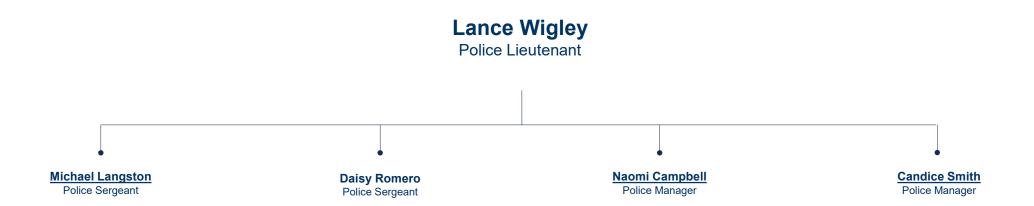

### **ORGANIZATION CHART**

University Police Department

### **Melissa Freshour**

Chief of Police/AVP Pub Safety