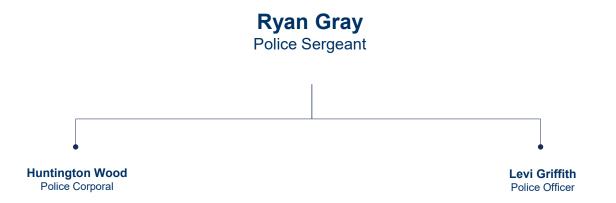

### **ORGANIZATION CHART**

University Police Department

# Michael Langston Police Sergeant Tylor Whitehat Evidence & Prop Tech, Sr Police Corporal (POS#31570) Wichael Langston Police Sergeant VACANT Police Corporal (POS#31480)