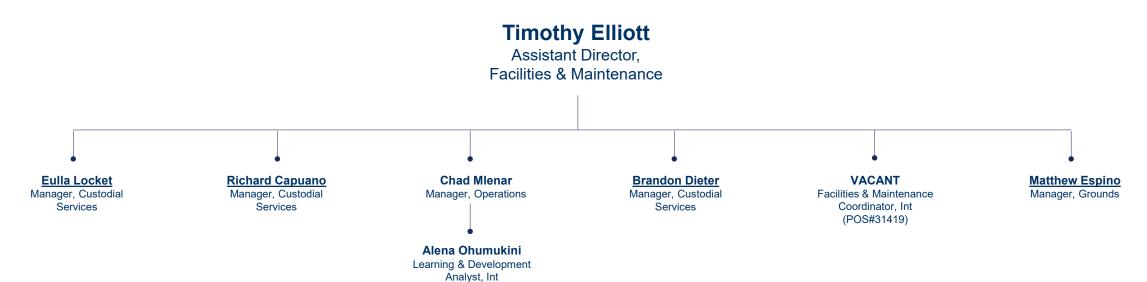

### **ORGANIZATION CHART**

**Facilities & Maintenance Services** 

## **ORGANIZATION CHART**

Facilities & Maintenance Services (Operations)