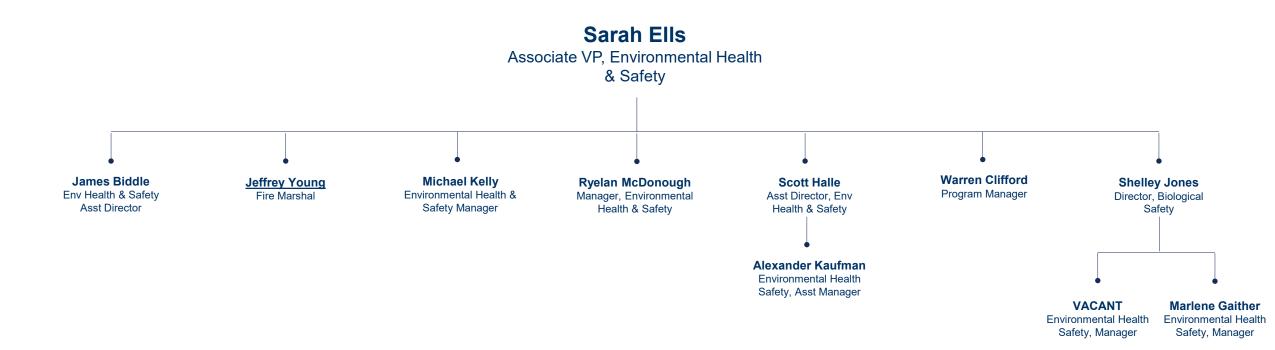

### **ORGANIZATION CHART**

Environmental Health & Safety

# **Jeffrey Young**

Fire Marshal