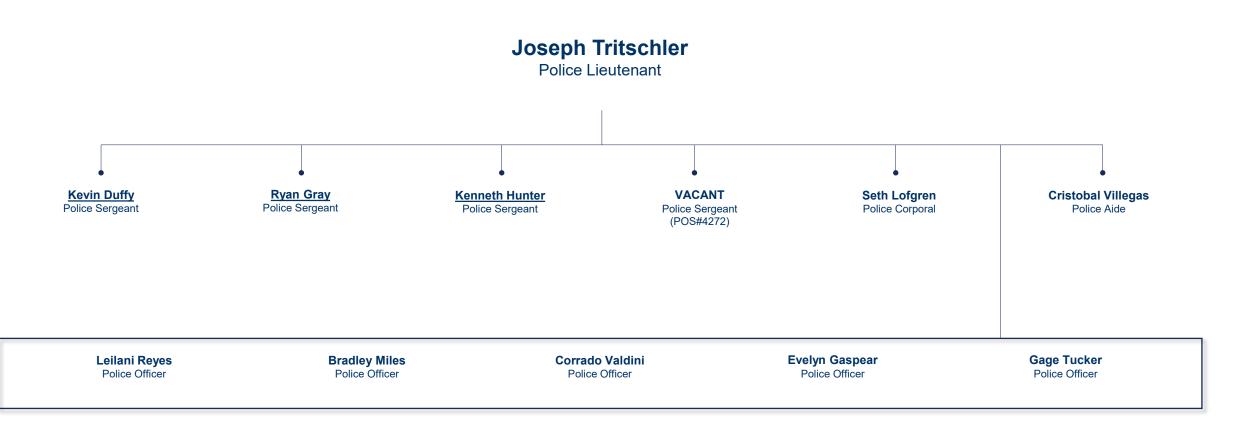

### **ORGANIZATION CHART**

University Police Department

# Michael Langston Police Sergeant Tylor Whitehat Evidence & Prop Tech, Sr Police Corporal (POS#31570) Wichael Langston Police Sergeant VACANT Police Corporal (POS#31480)