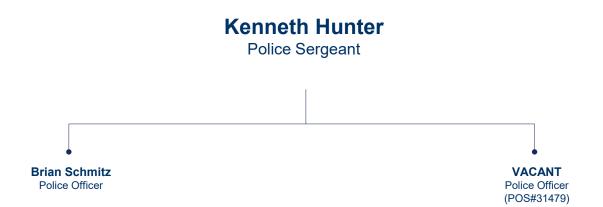

### **ORGANIZATION CHART**

University Police Department

# Michael Langston Police Sergeant Tylor Whitehat Evidence & Prop Tech, Sr Police Corporal (POS#31570) Wichael Langston Police Sergeant VACANT Police Corporal (POS#31480)