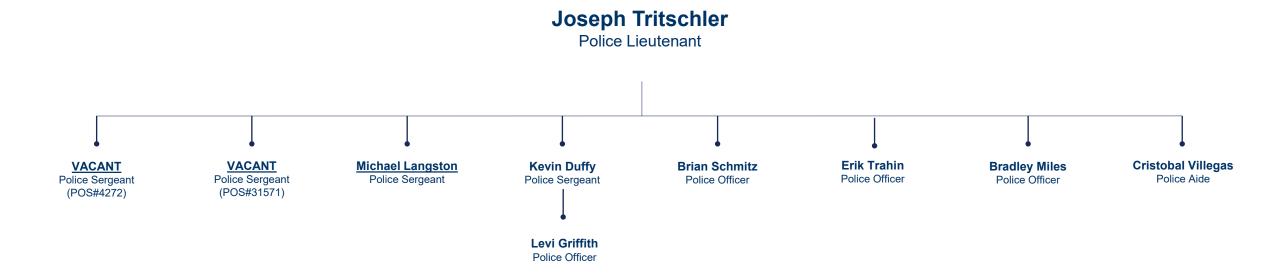

### **ORGANIZATION CHART**

University Police Department

### **Joseph Tritschler**

**Police Lieutenant** 

| Jacob Cogburn  | Ciara Saldana Mendoza | Kort Grossman   | Olivio Cicero    | Bailey Bergen  | <b>Gift Phiri</b> | Samuel Tarin     | Marcos Arbrizo | Olivia Goforth |
|----------------|-----------------------|-----------------|------------------|----------------|-------------------|------------------|----------------|----------------|
| Student Worker | Student Worker        | Student Worker  | Student Worker   | Student Worker | Student Worker    | Student Worker   | Student Worker | Student Worker |
| Leilani Reyes  | Kristian Rice         | Gabriella Yates | Riley Larsen     | Gavin Marino   | Ramanath Alamuru  | Vivian Stich     | Hailey Manning | Tyler Boisvert |
| Student Worker | Student Worker        | Student Worker  | Student Worker   | Student Worker | Student Worker    | Student Worker   | Student Worker | Student Worker |
| Olivia Goforth | Regan Goluba          | Rachel Ludwig   | Alexandria Ponce | Korben Pierce  | Kyler Rieg        | Swaroopa Podhili | Hazel Collins  |                |
| Student Worker | Student Worker        | Student Worker  | Student Worker   | Student Worker | Student Worker    | Student Worker   | Student Worker |                |
|                |                       |                 |                  |                |                   |                  |                |                |