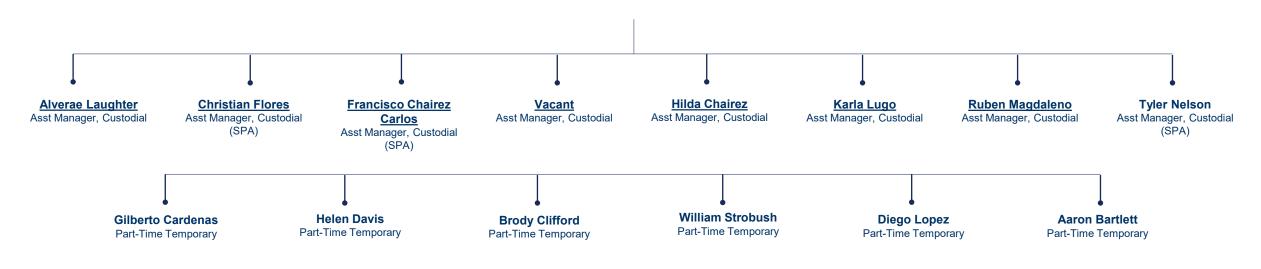

# **ORGANIZATION CHART**

Facilities & Maintenance Services (Landscape and Custodial)