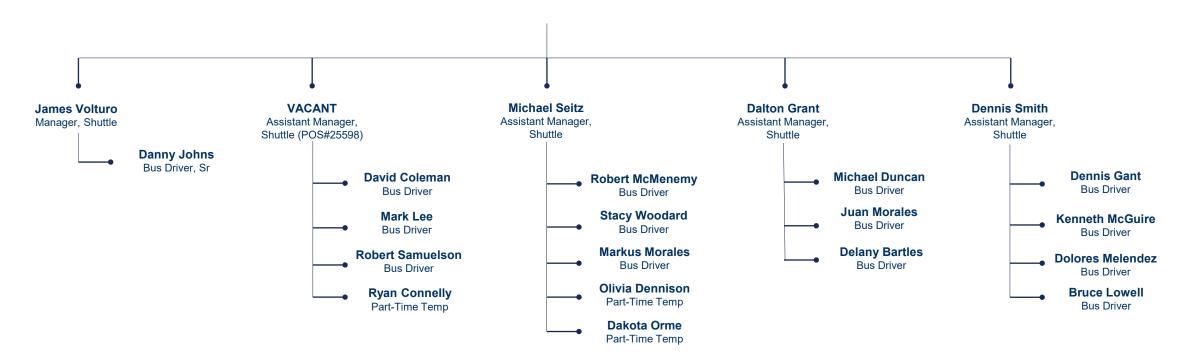

### **ORGANIZATION CHART**

University Transit Services (Shuttle)

### **Shuttle Students**

\*All report to POS#30818 in PQuery\*