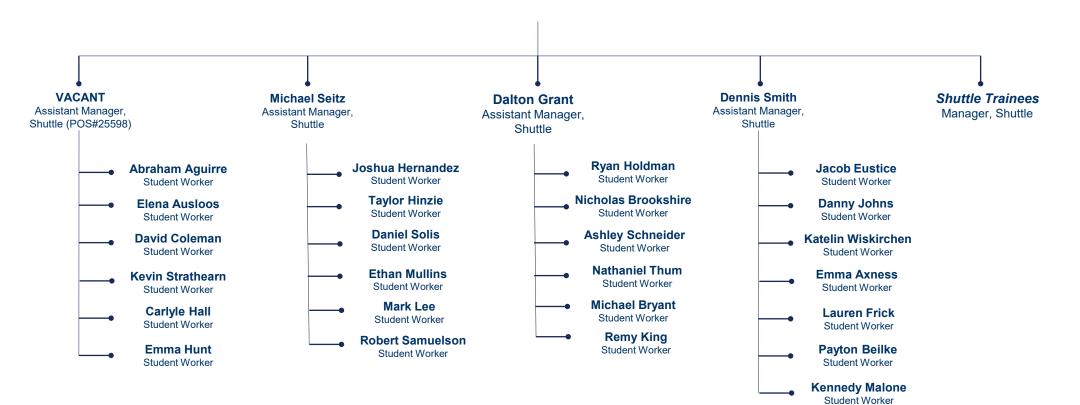

### **ORGANIZATION CHART**

University Transit Services (Shuttle)

### **Shuttle Students**

\*All report to POS#30818 in PQuery\*