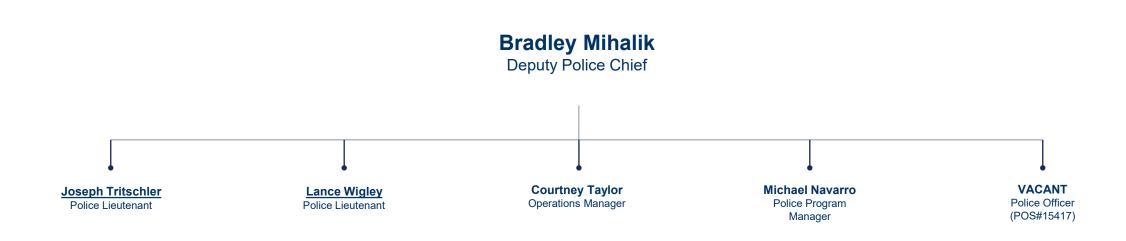

# **ORGANIZATION CHART**

University Police Department

Student Workers

# **ORGANIZATION CHART**

University Police Department