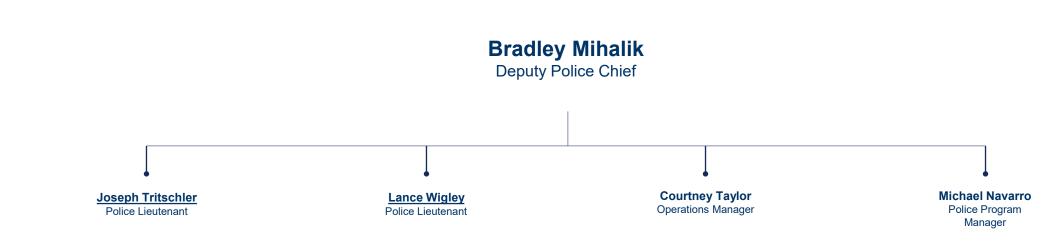

# **ORGANIZATION CHART**

University Police Department

#### **Joseph Tritschler**

**Police Lieutenant** 