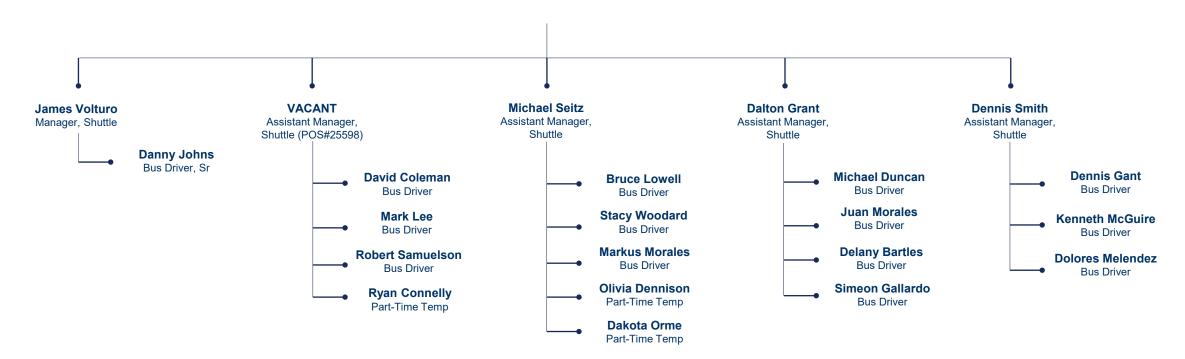

# **ORGANIZATION CHART**

University Transit Services (Shuttle)

#### **Rafael Rivera Jr**

Assistant Director, Shuttle