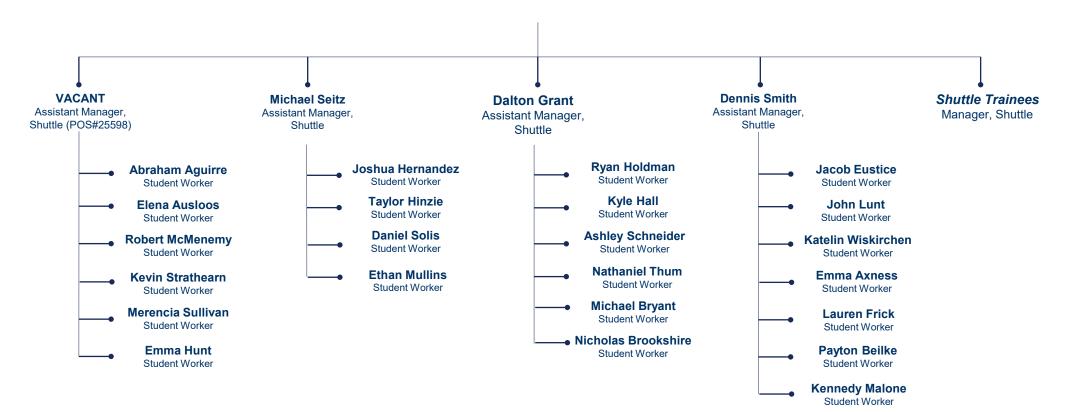

# **ORGANIZATION CHART**

University Transit Services (Shuttle)

### **Shuttle Students**

\*All report to POS#30818 in PQuery\*