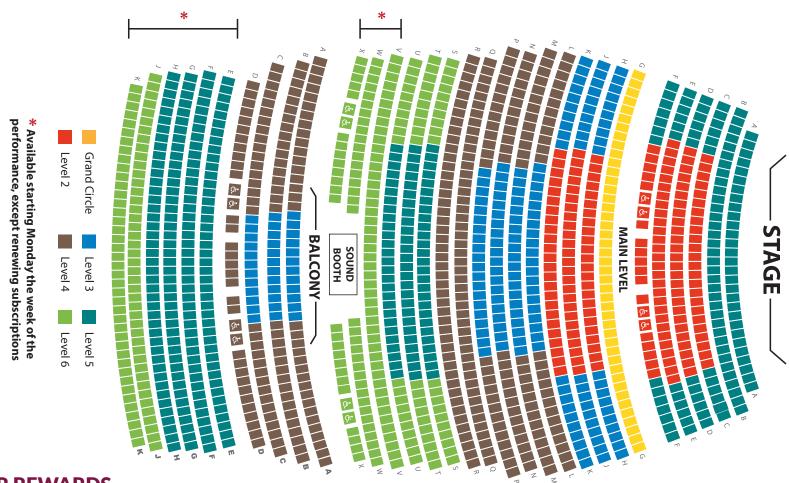

# ARDREY MEMORIAL AUDITORIUM SEATING CHART

### SUBSCRIPTION ORDER FORM

Refer to seating chart on back

**Subscription Price** 

| Seating<br>Section | Full Season 5 Concert Masterworks Package               | Choose 4<br>Masterworks<br>Package | Choose 3<br>Masterworks<br>Package | Special Add-<br>On Concert<br>(Subscriber<br>Discount) | Single<br>Ticket<br>Prices |
|--------------------|---------------------------------------------------------|------------------------------------|------------------------------------|--------------------------------------------------------|----------------------------|
| Grand Circle       | \$323                                                   | \$258                              | \$193                              | \$67                                                   | \$79                       |
| Level 2            | \$280                                                   | \$224                              | \$168                              | \$58                                                   | \$69                       |
| Level 3            | \$238                                                   | \$190                              | \$142                              | \$49                                                   | \$59                       |
| Level 4            | \$195                                                   | \$156                              | \$117                              | \$40                                                   | \$49                       |
| Level 5            | Single ticket sales only, available August 15.          |                                    |                                    |                                                        | \$39                       |
| Level 6            | *Standard CTO fees included. Additional fees may apply. |                                    |                                    |                                                        | \$29                       |

|                                                                                                                                                                                                                                 | (Defeate Delete Charteles and                                                                                                                  |  |  |  |  |
|---------------------------------------------------------------------------------------------------------------------------------------------------------------------------------------------------------------------------------|------------------------------------------------------------------------------------------------------------------------------------------------|--|--|--|--|
| Renew your subscription today and save!                                                                                                                                                                                         | (Refer to Pricing Chart above)                                                                                                                 |  |  |  |  |
| Choose a Subscription PackageFull Season 5 Concerts Masterworks Package                                                                                                                                                         | Per Ticket \$ No. of tickets Total Price \$                                                                                                    |  |  |  |  |
| Full Season 5 Concerts Masterworks Package                                                                                                                                                                                      |                                                                                                                                                |  |  |  |  |
| Choose 4 Concerts Masterworks Package  □ Love and Laughter □ Fantastique! □ Symphonic Soul □ Midsummer Night's Dream □ Visionaries in Sound and Motion Choose 3 Concerts Masterworks Package □ Love and Laughter □ Fantastique! | Add-ons:  The Nutcracker Ballet  Per Ticket \$ No. of tickets Total Price \$ Subtotal \$ Tax-Deductible Gift to the FSO \$ THANK YOU! TOTAL \$ |  |  |  |  |
| ☐ Symphonic Soul ☐ Midsummer Night's Dream                                                                                                                                                                                      |                                                                                                                                                |  |  |  |  |
| ☐ Visionaries in Sound and Motion                                                                                                                                                                                               | <b>Billing Information:</b> (Please indicate your payment method by placing a checkmark)                                                       |  |  |  |  |
| Special Add-on Concert                                                                                                                                                                                                          | ☐ Check                                                                                                                                        |  |  |  |  |
| (receive a discount if ordered with subscription!)                                                                                                                                                                              | Please be sure your check is made payable to North-                                                                                            |  |  |  |  |
| The Nutcracker Ballet                                                                                                                                                                                                           | ern Arizona University.                                                                                                                        |  |  |  |  |
| Select performance: ☐ Fri, Dec. 1 ☐ Sat, Dec. 2 (The Dec. 2nd Lollipop children's matinee concert tickets will be on sale Nov. 1st)                                                                                             | ☐ Bill to my credit card  DO NOT include card information on this order form.  Upon receipt of this order form, the Central Ticket             |  |  |  |  |
| Choose Seating Level:                                                                                                                                                                                                           | Office will contact you to receive payment information                                                                                         |  |  |  |  |
| ☐ Grand Circle ☐ Level 2 ☐ Level 3                                                                                                                                                                                              | *No refunds or exchanges once payment is received.                                                                                             |  |  |  |  |
| ☐ <b>Level 4</b> (Levels 5 & 6 are for single ticket purchase only,                                                                                                                                                             | Name:                                                                                                                                          |  |  |  |  |
| available starting Aug. 15, except for existing subscribers).                                                                                                                                                                   | Address:                                                                                                                                       |  |  |  |  |
| <b>Choose Tier</b>                                                                                                                                                                                                              | Email:                                                                                                                                         |  |  |  |  |
| ☐ Main Level ☐ Balcony                                                                                                                                                                                                          | Phone:                                                                                                                                         |  |  |  |  |
| Renewing Subscribers - List Specific Seat Choices:                                                                                                                                                                              | Signature:                                                                                                                                     |  |  |  |  |
|                                                                                                                                                                                                                                 | Please mail this form to: To order by phone, NAU Central Ticket Office call 928-523-5661                                                       |  |  |  |  |