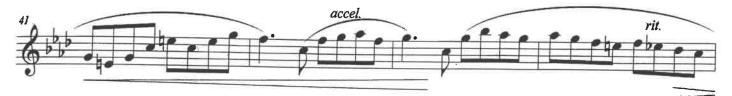

Some notes about the audition:

- Perform the excerpts in order, as written, and on Bb trumpet.
- You will *not* perform all excerpts completely. Sections to be performed will be announced at the audition.
- You may take portions of any excerpt down an octave.
  - Doing so will not affect your ensemble assignment.
  - Be thoughtful and musical when deciding what parts to change.
- Please see the reference recordings below for performance suggestions.
- 1. Vaughn Williams, *Toccata Marziale* 
  - a. <a href="https://youtu.be/P1Hnn90QuC8?si=dqlX6HpWHxnfWch0">https://youtu.be/P1Hnn90QuC8?si=dqlX6HpWHxnfWch0</a>
  - b. <u>https://youtu.be/CJIEcNQI9K4?si=m-bPHDfVf0somDnl</u> (excerpt starts at 1:00)
- 2. Sousa, Golden Jubilee
  - a. <u>https://youtu.be/jNvBbLykDpk?si=4ZKUjMeMm4QtuMOV</u>
  - b. The recording repeats not included in the excerpt. Play dynamics as written.
- 3. Williams, *Summon the Heroes* 
  - a. <u>https://youtu.be/ruHulx5n18o?si=r67MV\_HvnYtNGc-l</u>
  - b. Some excellent recordings have this solo a step higher. Play it in this key.
- 4. Snedecor, Lyrical Etudes Vol. 2, Etude 5
  - a. <u>https://youtu.be/YzIZGoridVg?si=FwxF-PYHcm8qINs5</u>
  - b. <u>https://youtu.be/Rwvqu09ff80?si=FNUr-6SzSIHciHUS</u>
  - c. I'm not the Kevin this is dedicated to...
  - d. These recordings are both played on C trumpets. You will perform on Bb trumpet (sounding a step lower than these recordings).
  - e. You should not try to copy these recordings. Make your own choices about the rubato!

## Summon the Heroes (Williams/Lavender)

Trumpet in B-flat

9

Etude 5 for Chris and Kevin

Snedecor-Lyrical Etudes Vol. 11

Etude 5

Snedecor-Lyrical Etudes Vol. II