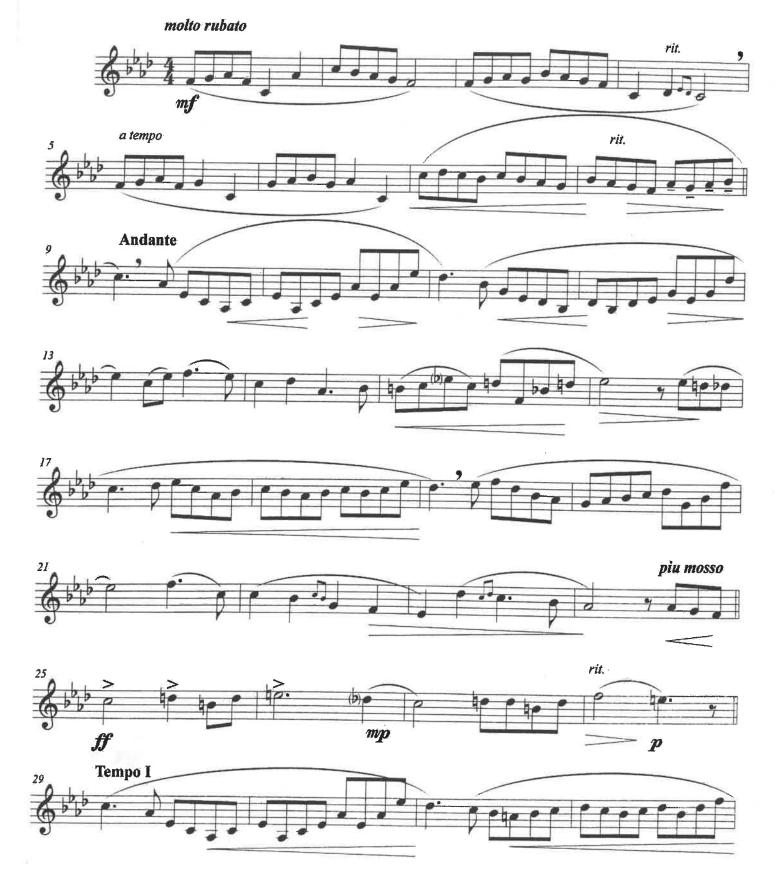

Some notes about the audition:

- Perform the excerpts in order, as written, and on Bb trumpet.
- You will *not* perform all excerpts completely. Sections to be performed will be announced at the audition.
- You may take portions of any excerpt down an octave.
  - Doing so will not affect your ensemble assignment.
  - Be thoughtful and musical when deciding what parts to change.
- Please see the reference recordings below for performance suggestions.
- 1. Vaughn Williams, *Toccata Marziale* 
  - a. <a href="https://youtu.be/P1Hnn90QuC8?si=dqlX6HpWHxnfWch0">https://youtu.be/P1Hnn90QuC8?si=dqlX6HpWHxnfWch0</a>
  - b. <u>https://youtu.be/CJIEcNQI9K4?si=m-bPHDfVf0somDnl</u> (excerpt starts at 1:00)
- 2. Sousa, Golden Jubilee
  - a. <u>https://youtu.be/jNvBbLykDpk?si=4ZKUjMeMm4QtuMOV</u>
  - b. The recording repeats not included in the excerpt. Play dynamics as written.
- 3. Williams, *Summon the Heroes* 
  - a. <u>https://youtu.be/ruHulx5n18o?si=r67MV\_HvnYtNGc-l</u>
  - b. Some excellent recordings have this solo a step higher. Play it in this key.
- 4. Snedecor, Lyrical Etudes Vol. 2, Etude 5
  - a. <u>https://youtu.be/YzIZGoridVg?si=FwxF-PYHcm8qINs5</u>
  - b. <u>https://youtu.be/Rwvqu09ff80?si=FNUr-6SzSIHciHUS</u>
  - c. I'm not the Kevin this is dedicated to...
  - d. These recordings are both played on C trumpets. You will perform on Bb trumpet (sounding a step lower than these recordings).
  - e. You should not try to copy these recordings. Make your own choices about the rubato!

## Summon the Heroes (Williams/Lavender)

Trumpet in B-flat

9

Etude 5 for Chris and Kevin

Snedecor-Lyrical Etudes Vol. 11

Etude 5

Snedecor-Lyrical Etudes Vol. II