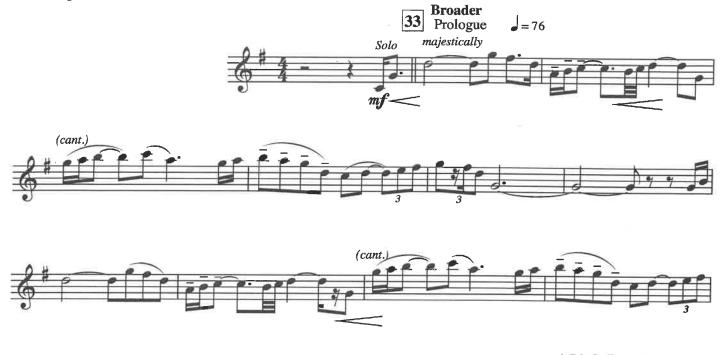

## Summon the Heroes (Williams/Lavender)

Trumpet in B-flat

9

Etude 5 for Chris and Kevin

Snedecor-Lyrical Etudes Vol. 11

Etude 5

Snedecor-Lyrical Etudes Vol. II