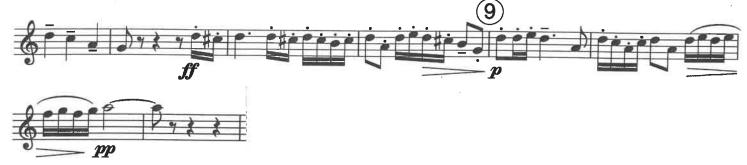

## Summon the Heroes (Williams/Lavender)

Trumpet in B-flat

9

Etude 5 for Chris and Kevin

Snedecor-Lyrical Etudes Vol. 11

Etude 5

Snedecor-Lyrical Etudes Vol. II