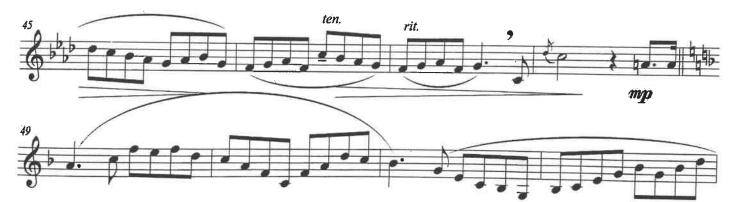

## Summon the Heroes (Williams/Lavender)

Trumpet in B-flat

9

Etude 5 for Chris and Kevin

Snedecor-Lyrical Etudes Vol. 11

Etude 5

Snedecor-Lyrical Etudes Vol. II