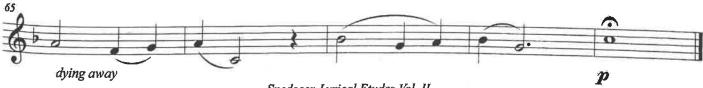

Some notes about the audition:

- Perform the excerpts in order, as written, and on Bb trumpet.
- You will *not* perform all excerpts completely. Sections to be performed will be announced at the audition.
- You may take portions of any excerpt down an octave.
  - Doing so will not affect your ensemble assignment.
  - Be thoughtful and musical when deciding what parts to change.
- Please see the reference recordings below for performance suggestions.
- 1. Vaughn Williams, *Toccata Marziale* 
  - a. <a href="https://youtu.be/P1Hnn90QuC8?si=dqlX6HpWHxnfWch0">https://youtu.be/P1Hnn90QuC8?si=dqlX6HpWHxnfWch0</a>
  - b. <u>https://youtu.be/CJIEcNQI9K4?si=m-bPHDfVf0somDnl</u> (excerpt starts at 1:00)
- 2. Sousa, Golden Jubilee
  - a. <u>https://youtu.be/jNvBbLykDpk?si=4ZKUjMeMm4QtuMOV</u>
  - b. The recording repeats not included in the excerpt. Play dynamics as written.
- 3. Williams, *Summon the Heroes* 
  - a. <u>https://youtu.be/ruHulx5n18o?si=r67MV\_HvnYtNGc-l</u>
  - b. Some excellent recordings have this solo a step higher. Play it in this key.
- 4. Snedecor, Lyrical Etudes Vol. 2, Etude 5
  - a. <u>https://youtu.be/YzIZGoridVg?si=FwxF-PYHcm8qINs5</u>
  - b. <u>https://youtu.be/Rwvqu09ff80?si=FNUr-6SzSIHciHUS</u>
  - c. I'm not the Kevin this is dedicated to...
  - d. These recordings are both played on C trumpets. You will perform on Bb trumpet (sounding a step lower than these recordings).
  - e. You should not try to copy these recordings. Make your own choices about the rubato!

## Summon the Heroes (Williams/Lavender)

Trumpet in B-flat

9

Etude 5 for Chris and Kevin

Snedecor-Lyrical Etudes Vol. 11

Etude 5

Snedecor-Lyrical Etudes Vol. II