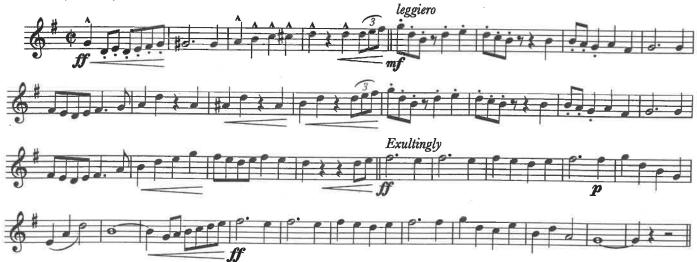

oes* 
  - a. <u>https://youtu.be/ruHulx5n18o?si=r67MV\_HvnYtNGc-l</u>
  - b. Some excellent recordings have this solo a step higher. Play it in this key.
- 4. Snedecor, Lyrical Etudes Vol. 2, Etude 5
  - a. <u>https://youtu.be/YzIZGoridVg?si=FwxF-PYHcm8qINs5</u>
  - b. <u>https://youtu.be/Rwvqu09ff80?si=FNUr-6SzSIHciHUS</u>
  - c. I'm not the Kevin this is dedicated to...
  - d. These recordings are both played on C trumpets. You will perform on Bb trumpet (sounding a step lower than these recordings).
  - e. You should not try to copy these recordings. Make your own choices about the rubato!

If you have questions, email <u>kevin.tague@nau.edu</u>

Toccata Marziale (Vaughan Williams) Trumpet in B-flat

## (Allegro maestoso.)









"Golden Jubilee" (Sousa) Trumpet in B-flat

(d = 120)



## Summon the Heroes (Williams/Lavender)

Trumpet in B-flat







9

Etude 5 for Chris and Kevin



Snedecor-Lyrical Etudes Vol. 11

Etude 5

















Snedecor-Lyrical Etudes Vol. II