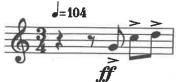

cerpt. Play dynamics as written.
- 3. Williams, *Summon the Heroes* 
  - a. <u>https://youtu.be/ruHulx5n18o?si=r67MV\_HvnYtNGc-l</u>
  - b. Some excellent recordings have this solo a step higher. Play it in this key.
- 4. Snedecor, Lyrical Etudes Vol. 2, Etude 5
  - a. <u>https://youtu.be/YzIZGoridVg?si=FwxF-PYHcm8qINs5</u>
  - b. <u>https://youtu.be/Rwvqu09ff80?si=FNUr-6SzSIHciHUS</u>
  - c. I'm not the Kevin this is dedicated to...
  - d. These recordings are both played on C trumpets. You will perform on Bb trumpet (sounding a step lower than these recordings).
  - e. You should not try to copy these recordings. Make your own choices about the rubato!

If you have questions, email <u>kevin.tague@nau.edu</u>

Toccata Marziale (Vaughan Williams) Trumpet in B-flat

## (Allegro maestoso.)









"Golden Jubilee" (Sousa) Trumpet in B-flat

(d = 120)



## Summon the Heroes (Williams/Lavender)

Trumpet in B-flat







9

Etude 5 for Chris and Kevin



Snedecor-Lyrical Etudes Vol. 11

Etude 5

















Snedecor-Lyrical Etudes Vol. II