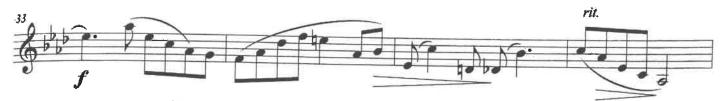

Some notes about the audition:

- Perform the excerpts in order, as written, and on Bb trumpet.
- You will *not* perform all excerpts completely. Sections to be performed will be announced at the audition.
- You may take portions of any excerpt down an octave.
  - Doing so will not affect your ensemble assignment.
  - Be thoughtful and musical when deciding what parts to change.
- Please see the reference recordings below for performance suggestions.
- 1. Vaughn Williams, *Toccata Marziale* 
  - a. <a href="https://youtu.be/P1Hnn90QuC8?si=dqlX6HpWHxnfWch0">https://youtu.be/P1Hnn90QuC8?si=dqlX6HpWHxnfWch0</a>
  - b. <u>https://youtu.be/CJIEcNQI9K4?si=m-bPHDfVf0somDnl</u> (excerpt starts at 1:00)
- 2. Sousa, Golden Jubilee
  - a. <u>https://youtu.be/jNvBbLykDpk?si=4ZKUjMeMm4QtuMOV</u>
  - b. The recording repeats not included in the excerpt. Play dynamics as written.
- 3. Williams, *Summon the Heroes* 
  - a. <u>https://youtu.be/ruHulx5n18o?si=r67MV\_HvnYtNGc-l</u>
  - b. Some excellent recordings have this solo a step higher. Play it in this key.
- 4. Snedecor, Lyrical Etudes Vol. 2, Etude 5
  - a. <u>https://youtu.be/YzIZGoridVg?si=FwxF-PYHcm8qINs5</u>
  - b. <u>https://youtu.be/Rwvqu09ff80?si=FNUr-6SzSIHciHUS</u>
  - c. I'm not the Kevin this is dedicated to...
  - d. These recordings are both played on C trumpets. You will perform on Bb trumpet (sounding a step lower than these recordings).
  - e. You should not try to copy these recordings. Make your own choices about the rubato!

## Summon the Heroes (Williams/Lavender)

Trumpet in B-flat

9

Etude 5 for Chris and Kevin

Snedecor-Lyrical Etudes Vol. 11

Etude 5

Snedecor-Lyrical Etudes Vol. II