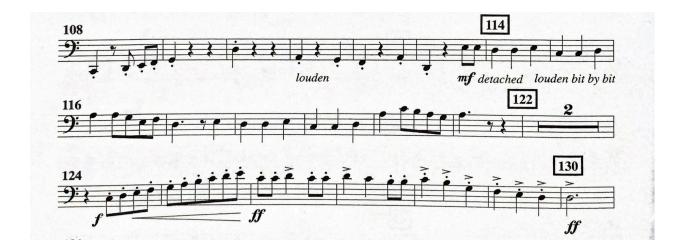

## **Spring 2025 Ensemble Placement Auditions**

1) Lincolnshire Posy: 6. The Lost Lady Found- Percy Grainger

**Pickups to 114-130** 

Reference recording: <a href="https://www.youtube.com/watch?v=j7vjycaVvzM">https://www.youtube.com/watch?v=j7vjycaVvzM</a> The excerpt starts at 01:50.